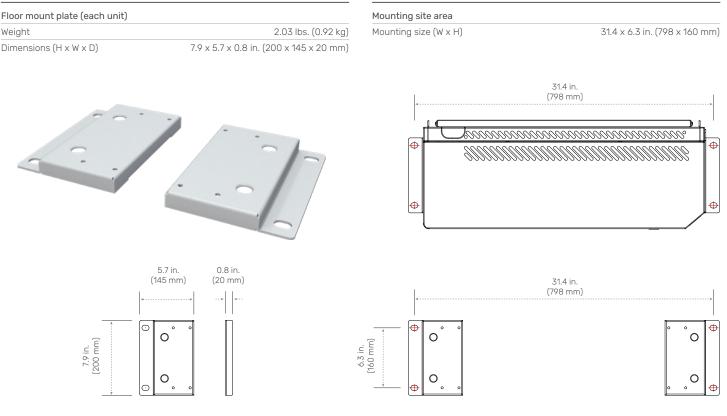

## FranklinWH Floor Mounting Plate

The floor mounting plates are designed to offer a secure and stable solution for safely installing an aPower on the floor. The sturdy construction guarantees long-lasting durability and stability for the installed aPower units. The floor mounting plates are compatible with FranklinWH aPower X, APR-05K13V1-US and APR-05K13V1-AU, adding an element of versatility to the design that enhances convenience and efficiency during the mounting process.