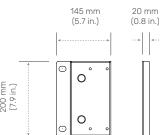

## **SPECIFICATIONS**

| Floor mount plate (each unit) |                                         |
|-------------------------------|-----------------------------------------|
| Weight                        | 0.92 kg (2.03 lbs.)                     |
| Dimensions (H x W x D)        | 200 x 145 x 20 mm (7.9 x 5.7 x 0.8 in.) |