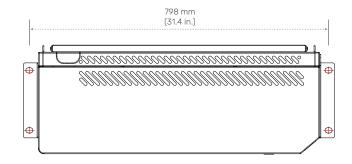

| Mounting site area    |                               |
|-----------------------|-------------------------------|
| Mounting size (W x H) | 798 x 160 mm (31.4 x 6.3 in.) |

Website: www.franklinwh.com Email: info-au@franklinwh.com Telephone: 1800 161 300 Address: Suite 4, Level 4, 4 Drake Ave, Macquarie Park NSW 2113 Copyright 2024 FranklinWH Australia Pty Ltd. All rights reserved. The Franklin logo, FranklinWH, and other trademarks or service names are the trademarks of FranklinWH Australia Pty Ltd. 2024-10-10