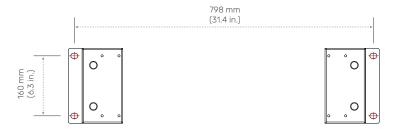

| Mounting site area    |                               |
|-----------------------|-------------------------------|
| Mounting size (W x H) | 798 x 160 mm (31.4 x 6.3 in.) |

Website: www.franklinwh.com Email: info-au@franklinwh.com Telephone: 1800 161 300 Address: Suite 4, Level 4, 4 Drake Ave, Macquarie Park NSW 2113 Copyright 2024 FranklinWH Australia Pty Ltd. All rights reserved. The Franklin logo, FranklinWH, and other trademarks or service names are the trademarks of FranklinWH Australia Pty Ltd. 2024-10-10