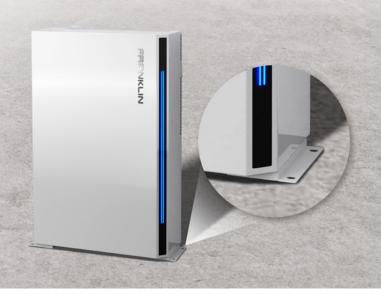

## FranklinWH Floor Mounting Plate

The floor mounting plates are designed to offer a secure and stable solution for safely installing an aPower on the floor. The sturdy construction guarantees long-lasting durability and stability for the installed aPower units. The floor mounting plates are compatible with FranklinWH aPower X, APR-05K13V1-AU and APR-05K13V1-US, adding an element of versatility to the design that enhances convenience and efficiency during the mounting process.