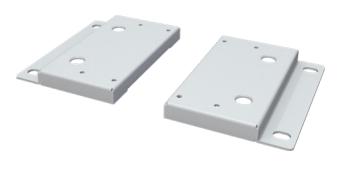

## FranklinWH Floor Mounting Plate

The floor mounting plates are designed to offer a secure and stable solution for safely installing an aPower on the floor. The sturdy construction guarantees long-lasting durability and stability for the installed aPower units. The floor mounting plates are compatible with FranklinWH aPower X, APR-05K13V1-AU and APR-05K13V1-US, adding an element of versatility to the design that enhances convenience and efficiency during the mounting process.

## **SPECIFICATIONS**

| Floor mount plate (each unit) |                                         |
|-------------------------------|-----------------------------------------|
| Weight                        | 0.92 kg (2.03 lbs.)                     |
| Dimensions (H x W x D)        | 200 x 145 x 20 mm (7.9 x 5.7 x 0.8 in.) |